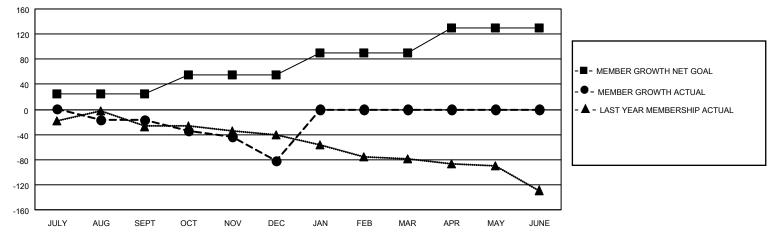

## GOALS AND ACTUAL MEMBERS CUMULATIVE

| DROPPED CLUBS: 4 |     | 15 CLUBS OF 96 ADDED 1 OR<br>MORE NEW MEMBERS | GENDER DISTRIBUTION                 |                |  |
|------------------|-----|-----------------------------------------------|-------------------------------------|----------------|--|
|                  |     |                                               |                                     | 1,058 (63.16%) |  |
|                  |     |                                               | FEMALE                              | 617 (36.84%)   |  |
| DROPPED MEMBERS  |     |                                               | NON BINARY                          | 0 (0.00%)      |  |
|                  |     |                                               | PREFER NOT TO ANSWER                | 0 (0.00%)      |  |
| DECEASED         | 14  |                                               |                                     | ,              |  |
| CLUB CANCELLED   | 23  | CLICK HERE FOR CUMULATIVE                     | TOTAL FAMILY UNIT MEMBERS 333       |                |  |
| OTHER            | 82  | MEMBERSHIP DATA                               |                                     |                |  |
| TOTAL            | 119 |                                               | FAMILY MEMBERS PAYING HALF DUES 169 |                |  |
|                  |     |                                               |                                     |                |  |

## LOCATION ALBERTA District C 1 Results as of: 12/31/2021

| Clubs RESULTS FOR 2021-2022 |   |   |   | Members RESULTS FOR 2021-2022 |    |    |    |
|-----------------------------|---|---|---|-------------------------------|----|----|----|
|                             |   |   |   |                               |    |    |    |
| JULY/AUG/SEPT               | 0 | 0 | 2 | JULY/AUG/SEPT                 | 25 | 29 | 42 |
| OCT/NOV/DEC                 | 1 | 0 | 2 | OCT/NOV/DEC                   | 30 | 15 | 77 |
| JAN/FEB/MAR                 | 0 | 0 | 0 | JAN/FEB/MAR                   | 35 | 0  | 0  |
| APR/MAY/JUNE                | 1 | 0 | 0 | APR/MAY/JUNE                  | 40 | 0  | 0  |