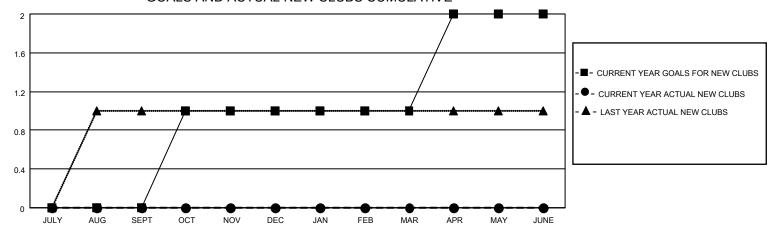

## GOALS AND ACTUAL NEW CLUBS CUMULATIVE

## LOCATION ALBERTA District C 1 Results as of: 12/31/2021

| Clubs RESULTS FOR 2021-2022 |   |   |   | Members RESULTS FOR 2021-2022 |    |    |    |
|-----------------------------|---|---|---|-------------------------------|----|----|----|
|                             |   |   |   |                               |    |    |    |
| JULY/AUG/SEPT               | 0 | 0 | 2 | JULY/AUG/SEPT                 | 25 | 29 | 42 |
| OCT/NOV/DEC                 | 1 | 0 | 2 | OCT/NOV/DEC                   | 30 | 15 | 77 |
| JAN/FEB/MAR                 | 0 | 0 | 0 | JAN/FEB/MAR                   | 35 | 0  | 0  |
| APR/MAY/JUNE                | 1 | 0 | 0 | APR/MAY/JUNE                  | 40 | 0  | 0  |